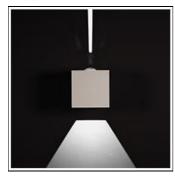

## Product data sheet

LEO 160 LED 12323954

**FLOS** 

Outdoor luminaire for installation on wall or on post. Configuration: die-cast aluminium structure . EN AB-47100 (low copper content). Double layer coating for high resistance to corrosion: The low copper Aluminium alloy is painted with a double coat using powders which are complaint with QUALICOAT standards: a first layer of epoxy powder (with excellent chemical and mechanical resistance) and a second finishing layer of polyester powder (resistant to UV rays and atmospheric agents). The entire painting process of the aluminium fitting starts from components which have been sand-blasted in advance to make the surface more porous and increase the adherence of the paint. Ares effects alkaline and acid washing to clean the surfaces completely, then rinses with demineralised water to remove any residue particles, subsequently a chemical conversion treatment is done to protect against rusting. Tempered transparent glass or lens with silkscreen border. Moulded silicone gaskets.

Mounting mode

Wall mounted

Shape and measurements

Length: 6.30 in Width: 6.30 in Height: 8.66 in

Adjustability

Fixed

Electric

System power: 12 W Appliance Class: I