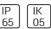

## Product data sheet

LEO 160 LED 12323954

**FLOS** 









Outdoor luminaire for installation on wall or on post. Configuration: die-cast aluminium structure . EN AB-47100 (low copper content). Double layer coating for high resistance to corrosion: The low copper Aluminium alloy is painted with a double coat using powders which are complaint with QUALICOAT standards: a first layer of epoxy powder (with excellent chemical and mechanical resistance) and a second finishing layer of polyester powder (resistant to UV rays and atmospheric agents). The entire painting process of the aluminium fitting starts from components which have been sand-blasted in advance to make the surface more porous and increase the adherence of the paint. Ares effects alkaline and acid washing to clean the surfaces completely, then rinses with demineralised water to remov