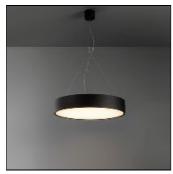

## Product data sheet

FLAT MOON 450 SUSPENSION UP-DOWN LED 3000K GI WHITE STRUC + ICE PRISMATIC 13300709+13289100

MODULAR

Enchanting moonlight Contemporary architectural projects love a minimalist, slim lighting design. Flat moon is a stylish, reduced height fixture (78 mm) that distributes a soft, yet functional light. Office-compliant when combined with one of the prismatic diffusers, it is also a perfect fit for public spaces, hotels, restaurants or retail environments. Exceptionally versatile, Flat moon can be either surface-mounted, recessed or suspended (with two types of suspension kits for either down or up/down lighter) and even directly mounted and connected onto the gear. It comes in three sizes: 450, 650 or 950 mm diameter.

Mounting mode

Pendant

Shape and measurements

Length: 17.72 in Width: 17.72 in Height: 3.07 in Weight: 5.11 kg

Adjustability

Fixed

Electric

System power: 45.4 W