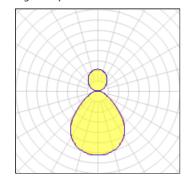

## Light output 1

| 1 x LED      |
|--------------|
| Nominal lamp |
| Lamp flux    |

Luminous efficacy
CCT
CRI

power

40 W 4556 lm 76 lm/W 3000 K

90

LOR ULOR Total flux Total power 76% 23% 3459 lm

45.4 W