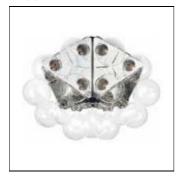

## Product data sheet

TARAXACUM 88 C/W F7420000

FLOS

Wall/ceiling lamp providing direct and reflected light. Structure formed by 5 pressed polished aluminum triangles. 15 clear Globolux lamps housed around the structure. Steel wall/ceiling fitting and rose. Net weight 2,3 kg.