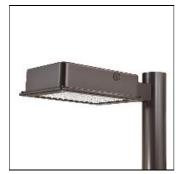

## Product data sheet

RV RIDGEVIEW LED LDRV-5XQ-E01-E

**COOPER LIGHTING** 

One-piece, die-cast aluminum housing can be pole or wall-mounted, Optical design creates consistent distribution and scalability, Choice of 12 high-efficiency, patented AccuLED Optics™, Standard in 4000K (+/- 275K) CCT and nominal 70 CRI, Suitable for operation in -40°C to 40°C ambient environments, 120-277V 50/60Hz, 347V 60Hz or 480V 60Hz operation, Proprietary circuit module withstands 10kV of transient line surge, Optional battery pack and bi-level switching, Five-year warranty

Mounting mode

Pole top mounted

Shape and measurements

Length: 2.04 in Width: 12.00 in Height: 0.39 in

Adjustability

Fixed

Electric

System power: 24.7 W