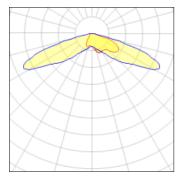

#### Light output 1 (integrated)

| Lamp type          | LED      | CCT         | 3000 K |
|--------------------|----------|-------------|--------|
| Nominal lamp power | 52.1 W   | CRI         | 75     |
| Total flux         | 5937 lm  | LOR         | 100%   |
| Luminous efficacy  | 114 lm/W | Total power | 52.1 W |