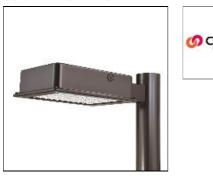

# Product data sheet

RV RIDGEVIEW LED LDRV-SL3-E02-E COOPER LIGHTING

One-piece, die-cast aluminum housing can be pole or wall-mounted, Optical design creates consistent distribution and scalability, Choice of 12 high-efficiency, patented AccuLED Optics<sup>™</sup>, Standard in 4000K (+/- 275K) CCT and nominal 70 CRI, Suitable for operation in -40°C to 40°C ambient environments, 120-277V 50/60Hz, 347V 60Hz or 480V 60Hz operation, Proprietary circuit module withstands 10kV of transient line surge, Optional battery pack and bi-level switching, Five-year warranty

# Mounting mode

Pole top mounted

# Shape and measurements

Length: 2.04 in Width: 12.00 in Height: 0.39 in