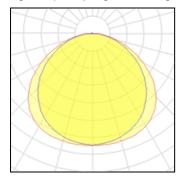

## Light output 1 (integrated, emergency)

| Lamp type          | LED      | CCT         | 4000 K |
|--------------------|----------|-------------|--------|
| Nominal lamp power | 31 W     | CRI         | 80     |
| Total flux         | 4010 lm  | LOR         | 100%   |
| Luminous efficacy  | 129 lm/W | Total power | 31 W   |