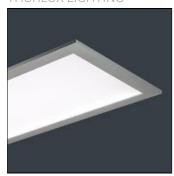

## Product data sheet

RADIANCE 1200 X 300 LED - 28W - 4000K - EMERGENCY ERD16718

THORLUX LIGHTING

Ultra shallow bodied recessed luminaires suitable for lay-in to most suspended ceiling types. Designed to exclude dust, dirt and flies. Applications: offices, schools, retail.

Mounting mode

Ceiling recessed

Shape and measurements

Length: 47.09 in Width: 11.65 in Height: 2.20 in

Adjustability

Fixed

Electric

System power: 31 W