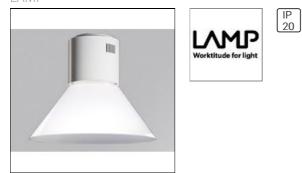

## Product data sheet

STORMBELL 3000 WW FL WH/WH. ST117030FL830NOW + STBE4200P LAMP

Suspended downlight model STORMBELL 3000 WW FL WH/WH., LAMP brand. Made of shiny white extruded and injected aluminum body with polycarbonate opal ring. Model for COB with warm white color temperature and control gear included on white decorative rose. Flood aluminum reflector. Insulation class I.

Mounting mode

Pendant, Ceiling mounted

Shape and measurements

Height: 13.62 in Diameter: 16.54 in

Adjustability

Fixed

## Protection

IP: 20