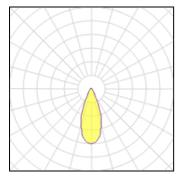

Light output 1 (integrated)

| Lamp type          | LED     | CCT         | 3000 K |
|--------------------|---------|-------------|--------|
| Nominal lamp power | 27.2 W  | CRI         | 80     |
| Total flux         | 2338 lm | LOR         | 100%   |
| Luminous efficacy  | 86 lm/W | ULOR        | 8%     |
|                    |         | Total power | 27.2 W |