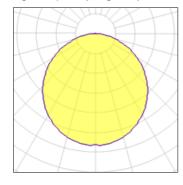

## Light output 1 (integrated)

| Lamp type          | LED     | CCT         | 4000 K |
|--------------------|---------|-------------|--------|
| Nominal lamp power | 10 W    | CRI         | 80     |
| Total flux         | 640 lm  | LOR         | 100%   |
| Luminous efficacy  | 64 lm/W | Total power | 10 W   |