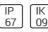

## Product data sheet

ANITA LED 11416372

FLOS









• Recessed luminaire for outdoor installation in ground, wall and ceiling. • Configuration: turned aluminium body (EN 6060) with 15 micron anodizing for high resistance to corrosion. • Opal or transparent polycarbonate diffuser (semispherical or flat) with silicone gasket and anodized aluminium cap or frame.

## Light output 1 (integrated)



| Lamp type          | LED     | CCT         | 4000 K |
|--------------------|---------|-------------|--------|
| Nominal lamp power | 1.9 W   | CRI         | 80     |
| Total flux         | 32 lm   | LOR         | 100%   |
| Luminous efficacy  | 17 lm/W | ULOR        | 100%   |
|                    |         | Total power | 1.9 W  |

Mounting mode

Floor recessed

Shape and measurements

Height: 1.65 in Diameter: 1.42 in

Adjustability

Fixed

El