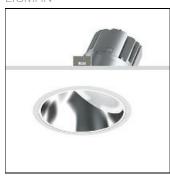

# Product data sheet

BAKER 4 RECESSED DOWNLIGHTS BK-80051-W-W40

LIGMAN

- Lamp LED - CRI Ra > 80 - MacAdam Ellipse 3 SDCM - Colour Temperature 3000K, 4000K - Eco-friendly LED product for energy saving and visual consistency. - Modular design for easy maintenance with future proofing. - Propriety lens design for high LOR. - Reliable thermal management for long life and lumen maintenance. - Dimming options available. - Excellent CRI for actual colour reproduction. - White powder coated aluminium reflector - Die-cast aluminium / White or black coated - Die-cast aluminium heat sink / Excellent thermal Management.

## Mounting mode

Ceiling recessed

#### Shape and measurements

Height: 7.48 in Diameter: 8.46 in Weight: 2.1 kg

#### Adjustability

Fixed

#### Design

Color of housing: Black, White, Silver gray

## Glare protection

Glare protection: UGR < 19