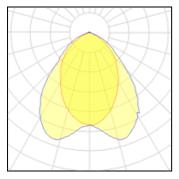

#### Light output 1

#### 1 x High pressure mercury vapour lamp

IP 00

| Nominal lamp power | 80 W    | Socket      | E27     |
|--------------------|---------|-------------|---------|
| Lamp flux          | 3800 lm | LOR         | 49%     |
| Luminous efficacy  | 23 lm/W | Total flux  | 1850 lm |
| CCT                | 4200 K  | Total power | 81.2 W  |
| CRI                | 50      |             |         |
| CRI                | 50      |             |         |