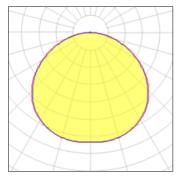

#### Light output 1 (integrated)

| Lamp type          | LED     | CCT         | 4000 K |
|--------------------|---------|-------------|--------|
| Nominal lamp power | 11 W    | CRI         | 80     |
| Total flux         | 688 lm  | LOR         | 100%   |
| Luminous efficacy  | 63 lm/W | Total power | 11 W   |