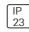

## Product data sheet

DOWNTOWN TRIM Ø215 03.0410/TC-TEL/2X18W

FLOS







Luminaires for embedded installation indoor with fluorescent lamps and of halogenuro metalist. Optical body made in injected aluminium with powder-coated paint finish. Heatsink made in injected aluminium under pressure attached to the body of the luminaire. Lower and upper reflectors available made of anodized aluminium with specular finish. Fixed upper reflector. Inferior reflector formed by self reflector and a spreading lens of 4mm thick and a polycarbonate ring that fixes the reflector to the aluminium ring of the product. Available in two diameters 160mm and 215mm.

## Light output 1



## 2 x Compact fluorescent lamp

| Nominal lamp power | 18 W    | Socket      | Gx24Q-2 |
|--------------------|---------|-------------|---------|
| Lamp flux          | 1200 lm | LOR         | 38%