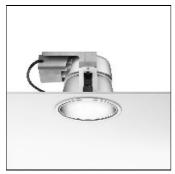

## Product data sheet

DOWNTOWN TRIM Ø215 03.0410/TC-TEL/2X18W

FLOS

Luminaires for embedded installation indoor with fluorescent lamps and of halogenuro metalist. Optical body made in injected aluminium with powder-coated paint finish. Heatsink made in injected aluminium under pressure attached to the body of the luminaire. Lower and upper reflectors available made of anodized aluminium with specular finish. Fixed upper reflector. Inferior reflector formed by self reflector and a spreading lens of 4mm thick and a polycarbonate ring that fixes the reflector to the aluminium ring of the product. Available in two diameters 160mm and 215mm.

Mounting mode

Ceiling recessed

Shape and measurements

Height: 7.36 in Diameter: 8.46 in

Adjustability

Fixed

Electric

System power: 36 W