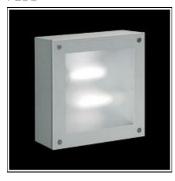

# Product data sheet

PAOLA 891400

FLOS

- Outdoor luminaire for installation on wall or on ceiling. Configuration: die-cast aluminium structure. EN AB-47100 alloy (low copper content).
- Double layer coating for high resistance to corrosion: The low copper Aluminium alloy is painted with a double coat using powders which are complaint with QUALICOAT standards: a first layer of epoxy powder (with excellent chemical and mechanical resistance) and a second finishing layer of polyester powder (resistant to UV rays and atmospheric agents). The entire painting process of the aluminium fitting starts from components which have been sand-blasted in advance to make the surface more porous and increase the adherence of the paint. Ares effects alkaline and acid washing to clean the surfaces completely, then rinses with demineralised water to remove any residue particles, subsequently a chemical conversion treatment is done to protect against rusting. Tempered sandblasted glass, pure aluminium optics, silicone gasket. Glass fixed to the aluminium body through a robotic gluing system.

#### Shape and measurements

Length: 9.84 in Width: 9.84 in Height: 3.54 in