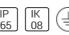

# Product data sheet

PAOLA 891400

FLOS







- Outdoor luminaire for installation on wall or on ceiling. Configuration: die-cast aluminium structure. EN AB-47100 alloy (low copper content).
- Double layer coating for high resistance to corrosion: The low copper Aluminium alloy is painted with a double coat using powders which are complaint with QUALICOAT standards: a first layer of epoxy powder (with excellent chemical and mechanical resistance) and a second finishing layer of polyester powder (resistant to UV rays and atmospheric agents). The entire painting process of the aluminium fitting starts from components which have been sand-blasted in advance to make the surface more porous and increase the adherence of the paint. Ares effects alkaline and acid washing to clean the surfaces completely, then rinses with demineralised wate