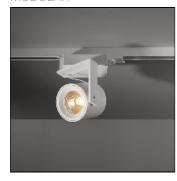

## Product data sheet

SINGLE ROUND LED 2700K FLOOD TRE DIM GI BLACK STRUC 13031632

MODULAR

A play of geometric shapes A showdown between square and round shapes. Based on the squared shape of its brother, Single round combines best of both worlds. The M-LED 111 module, designed by Modular R&D, is well hosted in an aluminum cylinder. The singular connection with the hinge contributes to a highly directional fixture. Well fitted for use in specific retail projects thanks to the performant and efficient LED engine.

Mounting mode

Ceiling mounted, Contact rail

Shape and measurements

Height: 5.43 in Diameter: 4.72 in

Adjustability

Rotatable, Tiltable

Electric

System power: 28.5 W