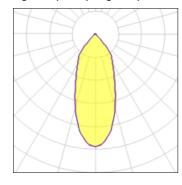

## Light output 1 (integrated)

| Lamp type          | LED     | CCT         | 2700 K |
|--------------------|---------|-------------|--------|
| Nominal lamp power | 28.5 W  | CRI         | 90     |
| Total flux         | 1913 lm | LOR         | 100%   |
| Luminous efficacy  | 67 lm/W | Total power | 28.5 W |