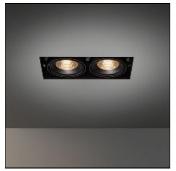

# Product data sheet

MULTIPLE TRIMLESS FOR LED 4000K FLOOD GE BLACK STRUC 13171002+11298802

MODULAR

1 x LED

Highly versatile An oldie but Multiple is still a coveted luminaire, even after twenty years. The versatile Multiple leaves nothing to the imagination with the technology on full display, allowing this luminaire to fit well into both a minimalist and an industrial-chic environment. The gimbaled system allows you to direct the light source at any angle of your choice. Combined with the M-LED 111 module, Multiple for LED now gives you a wide variety of lighting colours and beam angle combinations.

### Mounting mode

Ceiling recessed