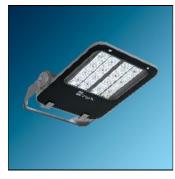

## Product data sheet

OPTILUX 17000 LM 140W LED ASYMMETRICAL FLOOD LIGHT LUMINAIRE ,CLEAR TEMPERAD GLASS , GRAY BODY M311A4LED7740-S

MEGALITE

OPTILUX LED luminaire is Megalite state of the art design for flood light and street light application. Durability, High ingress protection (IP66), various choices of reflectors to suit different lighting application, the aerodynamic shape, and the various mounting possibility on the ground, walls, pole, etc. are among the highlights of OPTiLUX.