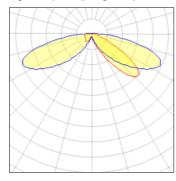

## Light output 1 (integrated)

| Lamp type          | LED     | CCT         | 2700 K |
|--------------------|---------|-------------|--------|
| Nominal lamp power | 40 W    | CRI         | 70     |
| Total flux         | 3956 lm | LOR         | 100%   |
| Luminous efficacy  | 99 lm/W | ULOR        | 3%     |
|                    |         | Total power | 40 W   |