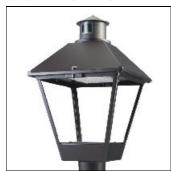

## Product data sheet

LXF/LXT LEXINGTON HID/LED LXF.LXT-PA1-40-727-U-T2U-TL

COOPER LIGHTING

Aluminum housing, top, and base, Greater than 98% life at 60,000 hours ( $40^{\circ}$ C) (LED), Up to 140 lumens per watt, Lumen packages ranging from 2,000 – 11,000 lumens, Self-aligning pole-top fitter fits 2-3/8" and 3" O.D. tenons, Optional NEMA photocontrol receptacle, Five-year warranty (LED)

Mounting mode

Pole top mounted

Shape and measurements

Height: 10.00 in Diameter: 14.00 in

Adjustability

Fixed

Electric

System power: 40 W