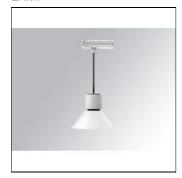

## Product data sheet

STORMBELL 80 SUT 1500 NW WFL BK/WH+ ACC. BELL STORMBELL 80 Ø227X89 WH ST18STLOWF940NBW+S8BE227W

LAMP

Downlight to suspend on TRACK 220V rail model STORMBELL 80 SUT 1500 NW WFL BK/WH LAMP brand. Body made of injected aluminum with white/black/Materiality finish, and with black/opal polycarbonate ring, for decorative lighting effect and possibility of accessory color filter, depending on his model. COB LED 4000K color temperature and CRI90. Aluminium reflector WIDE FLOOD. Luminaire with ceiling rose and electronic equipment included. Insulation class I. LED life time: 50000 L90 B10. Compatible with 4 different models of hoods (accessories) that complete the luminaire. + Accessory for suspended luminaries modell ACC. BELL STORMBELL 80 Ø227x89 WH LAMP brand. Body made of aluminum with white/black/Materiality finish.

## Mounting mode

Pendant

Shape and measurements

Height: 3.50 in Diameter: 8.94 in

Adjustability

Fixed

Electric

System power: 14.7 W Appliance Class: I