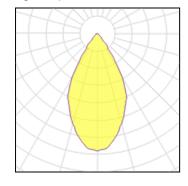

## Light output 1

| 1 x LED            |         |
|--------------------|---------|
| Nominal lamp power | 14.7 W  |
| Lamp flux          | 1225 lm |
| Luminous efficacy  | 83 lm/W |
| CCT                | 4000 K  |
| CRI                | 90      |

| LOR         | 99%     |
|-------------|---------|
| Total flux  | 1216 lm |
| Total power | 14.7 W  |