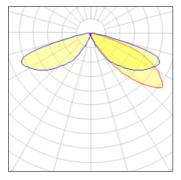

IP 47

Light output 1 (integrated)

| Lamp type          | LED      | CCT         | 5000 K |
|--------------------|----------|-------------|--------|
| Nominal lamp power | 21 W     | CRI         | 70     |
| Total flux         | 2121 lm  | LOR         | 100%   |
| Luminous efficacy  | 101 lm/W | Total power | 21 W   |