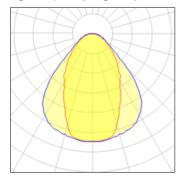

## Light output 1 (integrated)

| Lamp type          | LED     | CCT         | 3000 K |
|--------------------|---------|-------------|--------|
| Nominal lamp power | 29 W    | CRI         | 80     |
| Total flux         | 1800 lm | LOR         | 100%   |
| Luminous efficacy  | 62 lm/W | Total power | 29 W   |