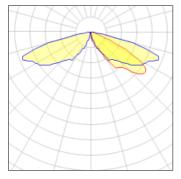

## Light output 1 (integrated)

| Lamp type          | LED      | CCT         | 4000 K |
|--------------------|----------|-------------|--------|
| Nominal lamp power | 40 W     | CRI         | 70     |
| Total flux         | 4217 lm  | LOR         | 100%   |
| Luminous efficacy  | 105 lm/W | Total power | 40 W   |