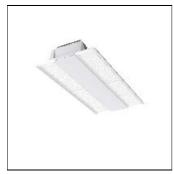

## FLIGHT FGWH24K

WHITECROFT

Surface or suspended LED highbay luminaire with extruded aluminium LED housing and clear polycarbonate lens optics. Supplied with first fix bracket and plug connector for easy installation. The LED module is easily replaced without tools for simple future upgrades and replacement ensuring a sustainable lighting solution - as Whitecroft Lighting FLIGHT

Mounting mode

Pendant

Shape and measurements

Length: 8.98 in Width: 22.95 in Height: 2.94 in

Adjustability

Fixed

Electric

System power: 103.4 W