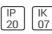

## Product data sheet

## FLIGHT FGWH24K

WHITECROFT







Surface or suspended LED highbay luminaire with extruded aluminium LED housing and clear polycarbonate lens optics. Supplied with first fix bracket and plug connector for easy installation. The LED module is easily replaced without tools for simple future upgrades and replacement ensuring a sustainable lighting solution - as Whitecroft Lighting FLIGHT

## Light output 1 (integrated)



| Lamp type          | LED      | CCT         | 4000 K  |
|--------------------|----------|-------------|---------|
| Nominal lamp power | 103.4 W  | CRI         | 80      |
| Total flux         | 18173 lm | LOR         | 100%    |
| Luminous efficacy  | 176 lm/W | Total power | 103.4 W |

Mounting mode

Pendant

Shape and measurements

Length: 8.98 in Width: 22.95 in Height: 2.94 in

Adjustability

Fixed