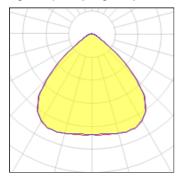

## Light output 1 (integrated)

| Lamp type          | LED      | CCT         | 4000 K  |
|--------------------|----------|-------------|---------|
| Nominal lamp power | 103.4 W  | CRI         | 80      |
| Total flux         | 18173 lm | LOR         | 100%    |
| Luminous efficacy  | 176 lm/W | Total power | 103.4 W |