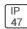

## Product data sheet

LXF/LXT LEXINGTON HID/LED LXF.LXT-PA1-30-760-U-T2U-TL

COOPER LIGHTING







Aluminum housing, top, and base, Greater than 98% life at 60,000 hours ( $40^{\circ}$ C) (LED), Up to 140 lumens per watt, Lumen packages ranging from 2,000 – 11,000 lumens, Self-aligning pole-top fitter fits 2-3/8" and 3" O.D. tenons, Optional NEMA photocontrol receptacle, Five-year warranty (LED)

## Light output 1 (integrated)



| Lamp type          | LED      | CCT         | 5700 K |
|--------------------|----------|-------------|--------|
| Nominal lamp power | 31 W     | CRI         | 70     |
| Total flux         | 3653 lm  | LOR         | 100%   |
| Luminous efficacy  | 118 lm/W | ULOR        | 3%     |
|                    |          | Total nower | 31 W   |

Mounting mode

Pole top mounted

Shape and measurements

Height: 10.00 in Diameter: 14.00 in

Adjustability

Fixed

Elec