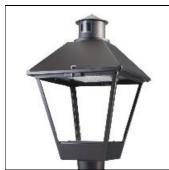

## Product data sheet

LXF/LXT LEXINGTON HID/LED LXF.LXT-PA1-30-760-U-T2U-TL

COOPER LIGHTING

Aluminum housing, top, and base, Greater than 98% life at 60,000 hours ( $40^{\circ}$ C) (LED), Up to 140 lumens per watt, Lumen packages ranging from 2,000 – 11,000 lumens, Self-aligning pole-top fitter fits 2-3/8" and 3" O.D. tenons, Optional NEMA photocontrol receptacle, Five-year warranty (LED)

Mounting mode

Pole top mounted

Shape and measurements

Height: 10.00 in Diameter: 14.00 in

Adjustability

Fixed

Electric

System power: 31 W