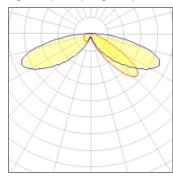

## Light output 1 (integrated)

| Lamp type          | LED      | CCT         | 5700 K |
|--------------------|----------|-------------|--------|
| Nominal lamp power | 31 W     | CRI         | 70     |
| Total flux         | 3653 lm  | LOR         | 100%   |
| Luminous efficacy  | 118 lm/W | ULOR        | 3%     |
|                    |          | Total nower | 31 W   |