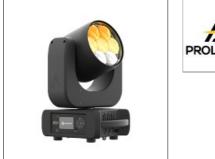

# Product data sheet

ASTRAWASH7PIX

ASTRAWASH7PIX\_BLUE\_MIN ZOOM PROLIGHTS

Astra Wash7Pix is a compact and fast LED moving wash light. Despite its small size, it comes with an extensive feature set which can typically only be found on bigger luminaires. Based on a 40W Osram RGBW LED light source, the unit features an extremely high-efficient optical system capable of zooming from 4° to 56°, making it extremely versatile for any application as beam or wash light. Astra Wash7Pix is single pixel controllable, with multiple on-board FX, and allows access to a precise and advanced white and colour control, all through DMX, W-DMX, Art-Net, sACN, Kling-Net and RDM. Features: Compact form factor and fast movements Zoom from 4° to 56° with high optical efficiency Pixel control, precise white CCT and multiple FXs and colour features