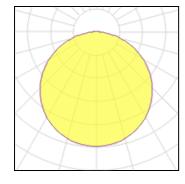

## Light output 1

| 1 x LED            |          |
|--------------------|----------|
| Nominal lamp power | 21 W     |
| Lamp flux          | 2230 lm  |
| Luminous efficacy  | 106 lm/W |
| CCT                | 4000 K   |
| CRI                | 80       |

| LOR         | 61%     |
|-------------|---------|
| Total flux  | 1370 lm |
| Total power | 23 W    |
|             |         |