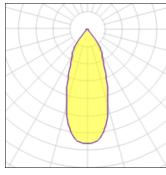

# Product data sheet

SMART KUP 115 ADJUSTABLE LED GE 4000K FLOOD WHITE STRUC 12791809

MODULAR

Smart lighting family Smart Cake, Smart Lotis and Smart Kup form a new generation of spotlights which combine technical ingenuity with timeless design. This family's styling is based on our most popular designs. In concrete terms, the fittings consist of a module which can be combined with one of three trims to suit your requirements. The new spotlights can be combined with Smart Mask or Smart surface box to form the perfect solution for any interior. What you get is a LED module with a different finish. The design of the Smart Kup looks like a flaring cylinder.