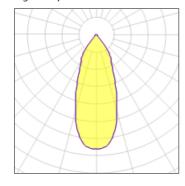

#### Light output 1

| 1 x LED            |         |
|--------------------|---------|
| Nominal lamp power | 13.4 W  |
| Lamp flux          | 1018 lm |
| Luminous efficacy  | 73 lm/W |
| CCT                | 4000 K  |
| CRI                | 90      |

| LOR         | 97%    |
|-------------|--------|
| Total flux  | 984 lm |
| Total power | 13.4 W |
|             |        |
|             |        |

| IXLED              |         |
|--------------------|---------|
| Nominal lamp power | 6.2 W   |
| Lamp flux          | 630 lm  |
| Luminous efficacy  | 98 lm/W |
| CCT                | 4000 H  |
| CRI                | 90      |
|                    |         |

1 v I ED

| 97%    |
|--------|
| 609 lm |
| 6.2 W  |
|        |

| 1 x LED            |         |             |        |
|--------------------|---------|-------------|--------|
| Nominal lamp power | 9.2 W   | LOR         | 97%    |
| Lamp flux          | 792 lm  | Total flux  | 765 lm |
| Luminous efficacy  | 83 lm/W | Total power | 9.2 W  |
| CCT                | 4000 K  |             |        |
| CRI                | 90      |             |        |