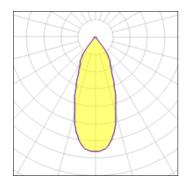

# Product data sheet

SMART KUP 115 ADJUSTABLE LED GE 4000K FLOOD WHITE STRUC 12791809

MODULAR

Smart lighting family Smart Cake, Smart Lotis and Smart Kup form a new generation of spotlights which combine technical ingenuity with timeless design. This family's styling is based on our most popular designs. In concrete terms, the fittings consist of a module which can be combined with one of three trims to suit your requirements. The new spotlights can be combined with Smart Mask or Smart surface box to form the perfect solution for any interior. What you get is a LED module with a different finish. The design of the Smart Kup looks like a flaring cylinder.