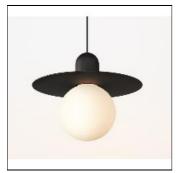

## Product data sheet

SOMBRERO BLACK MATT + PLACEBO DOWN + BALL 155 LED 2700K GE 12627083+XX+XX

MODULAR

Playful Placebo effect 8 models to play with! The aluminium LED unit of all models is available in white and black structure, anodised gold, champagne, bronze, silver bronze and black. If you can manage to decide on a finish, move on to choosing a tube shape or a bal shape, each in 2 sizes, with an up or downwards light effect. Also, will it be gear included or excluded? You can choose it all. How's that for modularity?

| •                      |                   |
|------------------------|-------------------|
| Mounting mode          | Electric          |
| Pendant                | System power: 9 W |
| Shape and measurements | Protection        |
| Height: 3.70 in        | IP: 20            |
| Diameter: 11.81 in     |                   |
| Weight: 0.32 kg        |                   |
|                        |                   |