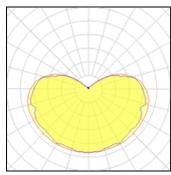

Light output 1

| 1 x LED            |         |             |        |
|--------------------|---------|-------------|--------|
| Nominal lamp power | 6.3 W   | LOR         | 60%    |
| Lamp flux          | 850 lm  | ULOR        | 17%    |
| Luminous efficacy  | 56 lm/W | Total flux  | 507 lm |
| CCT                | 2700 K  | Total power | 9 W    |
| CRI                | 90      |             |        |
|                    |         |             |        |