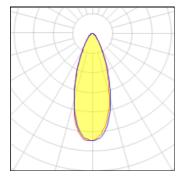

#### Light output 1 (integrated)

| Lamp type          | LED      | CCT         | 4032 K |
|--------------------|----------|-------------|--------|
| Nominal lamp power | 28.8 W   | CRI         | 80     |
| Total flux         | 2926 lm  | LOR         | 100%   |
| Luminous efficacy  | 102 lm/W | Total power | 28.8 W |

#### Glare protection

Glare protection: UGR < 19