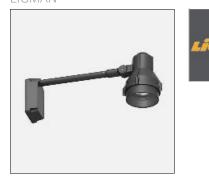

## MIC 4 BRACKET MOUNTED FLOODLIGHTS MI-50421-W-W40

LIGMAN

- Lamp LED - CRI Ra > 80 - MacAdam Ellipse 3 SDCM - Colour 3000K , 4000K - Life time L90B10 Ta 25° 200,000, 300,000 - Life time L80B10 Ta 50° 490,000, > 500,000 - Die-cast aluminium housing with a chemical chromatised protection before powder coating, ensuring high corrosion resistance - Single cable entry - Through wiring on request - Stainless steel fasteners in grade 316 - Durable silicone rubber gasket - High-efficiency PMMA lens - Clear toughened glass - Integral control gear

#### Mounting mode

Wall mounted

#### Shape and measurements

Height: 26.06 in Diameter: 7.76 in Weight: 4 kg

#### Adjustability

Free

### Design

Color of housing: Black, White, Silver gray