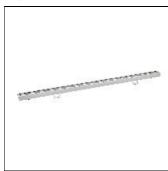

# Product data sheet

ALDO 2 FLOODLINGHTS AND COLUMN PROJECTORS ALD-30051-N-W40

LIGMAN

- Lamp LED - Colour 3000K and 4000K - Powder coated aluminium alloy housing - Adjustable stainless steel bracket - Two cable entries for through wiring - Bright and consistent distribution, with seamless treatment with continuous mounting - Constant voltage (CV) 24V - Remote driver is not included - DC24V input, DMX512 address with constant current control for RGBW products

## Shape and measurements

Length: 39.37 in Width: 1.46 in Height: 2.36 in Weight: 1.56 kg