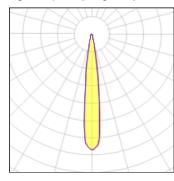

# Product data sheet

ALDO 2 FLOODLINGHTS AND COLUMN PROJECTORS ALD-30051-N-W40

LIGMAN









- Lamp LED - Colour 3000K and 4000K - Powder coated aluminium alloy housing - Adjustable stainless steel bracket - Two cable entries for through wiring - Bright and consistent distribution, with seamless treatment with continuous mounting - Constant voltage (CV) 24V - Remote driver is not included - DC24V input, DMX512 address with constant current control for RGBW products

## Light output 1 (integrated)



| Lamp type          | LEC     |
|--------------------|---------|
| Nominal lamp power | 18 W    |
| Total flux         | 1546 lm |
| Luminous efficacy  | 86 lm/W |

| LED     | CCT         |
|---------|-------------|
| 18 W    | CRI         |
| 1546 lm | LOR         |
| 86 lm/W | Total power |
|         |             |

4032 K 80 100% 18 W

#### Mounting mode

Standing / Bollard, Ceiling mounted

## Shape and measurements

Length: 39.37 in Width: 1.46 in Height: 2.36 in Weight: 1.56 kg

## Adjustability

Fixed

#### Design

Color of housing: Black, White, Silver gray

#### Glare protection

Glare protection: UGR < 19

#### Electric

System power: 18 W Voltage: 230 V AC Ballast: ECG

Controller: Dimmable 1..10V, DALI

Appliance Class: III

## Protection

IP: 65 IK: 08

Surface temperatur