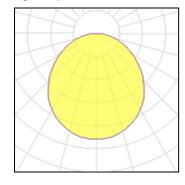

# Product data sheet

MULTI CONCEPT ILLUSION WHITE 2400LM 3000K RA>80 ON/OFF 5703821174084

SG ARMATUREN

Multi Concept is a flexible, recessed luminaire that is designed to meet future requirements. The luminaire can be combined in a variety of ways using the three components (luminaire housing, insertable LED unit and front cover). Thus, Multi Concept is adaptable to a room's function in terms of design and lighting technology and the lighting can be optimised when the function of a room is changed. Light distribution Direct Light source LED 22W 3000K Ra>80 SDCM 3 L80/B10 >60,000 hrs Control/Dimming On/Off Protection Class I IP20 Materials and finish Housing: Sheet steel Colour: White (Pure white, 25% gloss) Optics: PMMA (Acrylate) Mounting/Connection Recessed, Indoor Max. luminaires per circuit breaker: B10: 41, B16: 65, C10: 68, C16: 111

| LOR         | 100%    |
|-------------|---------|
| Total flux  | 2399 lm |
| Total power | 22 W    |
|             |         |