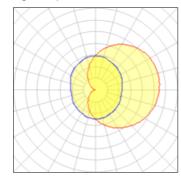

## 1 x Halogen low voltage lamp without reflector

| Nominal lamp power | 100 W   | Socket      | E27    |
|--------------------|---------|-------------|--------|
| Lamp flux          | 1470 lm | LOR         | 64%    |
| Luminous efficacy  | 9 lm/W  | ULOR        | 33%    |
| CCT                | 2821 K  | Total flux  | 934 lm |
| CRI                | 99      | Total power | 100 W  |