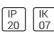

## Product data sheet

SWAP ASYMM L 7W 3000K Z A2163211Z

**ARKOSLIGHT** 







Swap is a ceiling recessed LED spotlight whose main features are its minimalist aspect, its perfect integration into the ceiling, and considerable visual comfort, thanks to the small reflector that is set back with respect to the ceiling plane. When it is switched on, its matte finish shade generates an attractive effect, a discrete circle of light. It includes an add-on bezel that can be used optionally to cover larger recess diameters.

## Light output 1



| 1 x LED            |          |
|--------------------|----------|
| Nominal lamp power | 7 W      |
| Lamp flux          | 940 lm   |
| Luminous efficacy  | 134 lm/W |
| CCT                | 3000 k   |
| CRI                | 90       |

| LOR         | 78%    |
|-------------|--------|
| Total flux  | 733 lm |
| Total power | 7 W