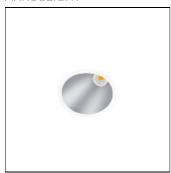

## Product data sheet

SWAP ASYMM L 7W 3000K Z A2163211Z

**ARKOSLIGHT** 

Swap is a ceiling recessed LED spotlight whose main features are its minimalist aspect, its perfect integration into the ceiling, and considerable visual comfort, thanks to the small reflector that is set back with respect to the ceiling plane. When it is switched on, its matte finish shade generates an attractive effect, a discrete circle of light. It includes an add-on bezel that can be used optionally to cover larger recess diameters.