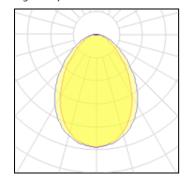

## Light output 1

| I X LED            |          |
|--------------------|----------|
| Nominal lamp power | 5.98 W   |
| Lamp flux          | 1151 lm  |
| Luminous efficacy  | 148 lm/W |
| CCT                | 4000 K   |
| CRI                | 90       |

| LOR         | 90%     |
|-------------|---------|
| Total flux  | 1036 lm |
| Total power | 7 W     |
|             |         |

Mounting mode

Ceiling mounted

Shape and measurements

Length: 2.95 in Width: 11.02 in Height: 3.94 in