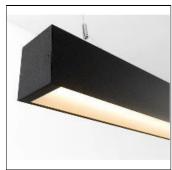

## Product data sheet

SLD75 PMMA LEDLINE 4000K DI + LENS 80° (1) 9X55610X+93550116

MODULAR

1 v I ED

A new era of LED dedicated linear lighting. Our well renowned SL75 lighting cove has been redeveloped and is now LED dedicated. SLD75 is a completely customizable solution, guaranteeing the perfect size for your setting. The LED module, combined with different lenses, prismatic poly or PMMA poly grants you the perfect solution for office lighting with a low UGR. SLD75 equipped with standard poly is perfect for general lighting and is even offered in standard preset dimming in order to guarantee you a longer life cycle. Continuous line constructed with several modules of 280mm length Attention: Minimum 2 modules in profile

| LOR         | 90%     |
|-------------|---------|
| Total flux  | 1036 lm |
| Total power | 7 W     |
|             |         |

Mounting mode

Ceiling mounted

Shape and measurements

Length: 2.95 in Width: 11.02 in Height: 3.94 in