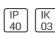

## Product data sheet

FLAT POLYMERO 311523.002.7

RZB







Series: FLAT POLYMERO Decorative round surface-mounted luminaire. Base: metal, powder-coated. Diffuser made of non-yellowing plastic (PMMA), opal. Diffuser fastening: patented push system. Suitable for ceiling mounting, wall (surface). Colour: white Diameter: 360 mm Height: 100 mm Lamp: LED Socket: without socket Colour temperature: 3000K Colour rendering index (CRI): 80 System power: 14 W Rated luminous flux: 1450 Im Luminous efficiency: 104 Im/W Control gear: Regulated power supply Protection class: I Type of protection: IP 40

## Light output 1 (integrated)



| Lamp type          | LED      | CCT         | 3000 K |
|--------------------|----------|-------------|--------|
| Nominal lamp power | 14 W     | CRI         | 80     |
| Total flux         | 1450 lm  | LOR         | 100%   |