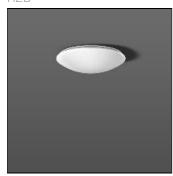

## Product data sheet

FLAT POLYMERO 311523.002.7

RZB

Series: FLAT POLYMERO Decorative round surface-mounted luminaire. Base: metal, powder-coated. Diffuser made of non-yellowing plastic (PMMA), opal. Diffuser fastening: patented push system. Suitable for ceiling mounting, wall (surface). Colour: white Diameter: 360 mm Height: 100 mm Lamp: LED Socket: without socket Colour temperature: 3000K Colour rendering index (CRI): 80 System power: 14 W Rated luminous flux: 1450 Im Luminous efficiency: 104 Im/W Control gear: Regulated power supply Protection class: I Type of protection: IP 40

Mounting mode

Ceiling mounted

Shape and measurements

Height: 3.94 in Diameter: 14.17 in

Adjustability

Fixed

Electric

System power: 14 W