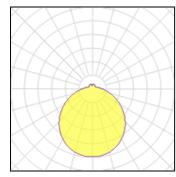

## Light output 1 (integrated)

| Lamp type          | LED      | CCT         | 3000 K |
|--------------------|----------|-------------|--------|
| Nominal lamp power | 14 W     | CRI         | 80     |
| Total flux         | 1450 lm  | LOR         | 100%   |
| Luminous efficacy  | 104 lm/W | ULOR        | 12%    |
|                    |          | Total power | 14 W   |