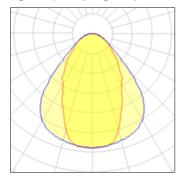

## Light output 1 (integrated)

| Lamp type          | LED     | CCT         | 3000 K |
|--------------------|---------|-------------|--------|
| Nominal lamp power | 28 W    | CRI         | 80     |
| Total flux         | 1900 lm | LOR         | 100%   |
| Luminous efficacy  | 68 lm/W | Total power | 28 W   |