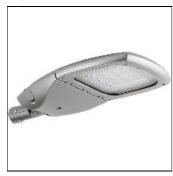

# Product data sheet

BILLUND 2 STREET AND AREA LIGHTING LUMINAIRES BIU-90015-T3-W40

LIGMAN

- Lamp LED - CRI Ra > 70 - Colour 3000K and 4000K - Die-cast aluminium housing pre-treated before powder coating ensuring high corrosion resistance - Thermal heat dissipation body - Stainless steel fasteners in grade 316 - Durable silicone rubber gasket - High-efficiency polycarbonate lens - Clear toughened glass - Surge protection 10kV

## Shape and measurements

Length: 30.12 in Width: 15.00 in Height: 4.65 in Weight: 10.3 kg