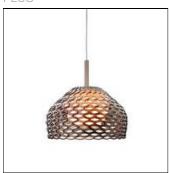

## Product data sheet

TATOU S1 F7763048 60W G9

FLOS

Diffused light suspended lamp. External diffuser in Polycarbonate. Internal diffuser in injection printed opal polycarbonate.

Mounting mode

Pendant

Shape and measurements

Length: 11.08 in Width: 11.08 in Height: 6.95 in

Adjustability

Fixed

Electric

System power: 60 W Appliance Class: I