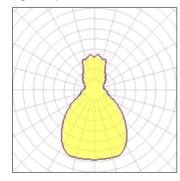

## Light output 1

## 1 x Halogen low voltage lamp without reflector

| Nominal lamp power | 60 W    | Socket      | G9     |
|--------------------|---------|-------------|--------|
| Lamp flux          | 980 lm  | LOR         | 28%    |
| Luminous efficacy  | 16 lm/W | ULOR        | 9%     |
| CCT                | 2800 K  | Total flux  | 273 lm |
| CRI                | 100     | Total power | 60 W   |