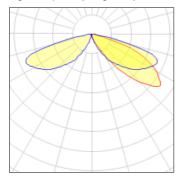

## Light output 1 (integrated)

| Lamp type          | LED     | CCT         | 5000 K |
|--------------------|---------|-------------|--------|
| Nominal lamp power | 31 W    | CRI         | 70     |
| Total flux         | 2975 lm | LOR         | 100%   |
| Luminous efficacy  | 96 lm/W | Total power | 31 W   |