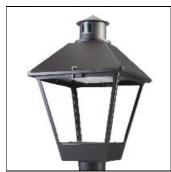

## Product data sheet

LXF/LXT LEXINGTON HID/LED LXF.LXT-PA1-30-750-U-T3-HSS

COOPER LIGHTING

Aluminum housing, top, and base, Greater than 98% life at 60,000 hours ( $40^{\circ}$ C) (LED), Up to 140 lumens per watt, Lumen packages ranging from 2,000 – 11,000 lumens, Self-aligning pole-top fitter fits 2-3/8" and 3" O.D. tenons, Optional NEMA photocontrol receptacle, Five-year warranty (LED)

Mounting mode

Pole top mounted

Shape and measurements

Height: 0.39 in Diameter: 14.00 in

Adjustability

Fixed

Electric

System power: 31 W