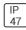

## Product data sheet

LXF/LXT LEXINGTON HID/LED LXF.LXT-PA1-30-750-U-T3-HSS

COOPER LIGHTING







Aluminum housing, top, and base, Greater than 98% life at 60,000 hours ( $40^{\circ}$ C) (LED), Up to 140 lumens per watt, Lumen packages ranging from 2,000 – 11,000 lumens, Self-aligning pole-top fitter fits 2-3/8" and 3" O.D. tenons, Optional NEMA photocontrol receptacle, Five-year warranty (LED)

## Light output 1 (integrated)



| Lamp type          | LED     | CCT         | 5000 K |
|--------------------|---------|-------------|--------|
| Nominal lamp power | 31 W    | CRI         | 70     |
| Total flux         | 2975 lm | LOR         | 100%   |
| Luminous efficacy  | 96 lm/W | Total power | 31 W   |

Mounting mode

Pole top mounted

Shape and measurements

Height: 0.39 in Diameter: 14.00 in

Adjustability

Fixed

Electric

System power: 31 W

Protection

IP: 47