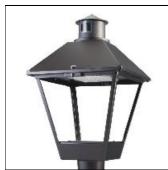

## Product data sheet

LXF/LXT LEXINGTON HID/LED LXF.LXT-PA1-50-722-U-SL3

COOPER LIGHTING

Aluminum housing, top, and base, Greater than 98% life at 60,000 hours ( $40^{\circ}$ C) (LED), Up to 140 lumens per watt, Lumen packages ranging from 2,000 – 11,000 lumens, Self-aligning pole-top fitter fits 2-3/8" and 3" O.D. tenons, Optional NEMA photocontrol receptacle, Five-year warranty (LED)

Mounting mode

Pole top mounted

Shape and measurements

Height: 0.39 in Diameter: 14.00 in

Adjustability

Fixed

Electric

System power: 54 W