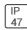

## Product data sheet

LXF/LXT LEXINGTON HID/LED LXF.LXT-PA1-30-730-U-T3-HSS

COOPER LIGHTING







Aluminum housing, top, and base, Greater than 98% life at 60,000 hours ( $40^{\circ}$ C) (LED), Up to 140 lumens per watt, Lumen packages ranging from 2,000 – 11,000 lumens, Self-aligning pole-top fitter fits 2-3/8" and 3" O.D. tenons, Optional NEMA photocontrol receptacle, Five-year warranty (LED)

## Light output 1 (integrated)



| Lamp type          | LED     | CCT         | 3000 K |
|--------------------|---------|-------------|--------|
| Nominal lamp power | 31 W    | CRI         | 70     |
| Total flux         | 2710 lm | LOR         | 100%   |
| Luminous efficacy  | 87 lm/W | Total power | 31 W   |

Mounting mode

Pole top mounted

Shape and measurements

Height: 0.39 in Diameter: 14.00 in

Adjustability

Fixed

Electric

System power: 31 W

Protection

IP: 47