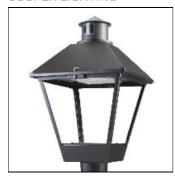

## Product data sheet

LXF/LXT LEXINGTON HID/LED LXF.LXT-PA1-30-730-U-T3-HSS

COOPER LIGHTING

Aluminum housing, top, and base, Greater than 98% life at 60,000 hours ( $40^{\circ}$ C) (LED), Up to 140 lumens per watt, Lumen packages ranging from 2,000 – 11,000 lumens, Self-aligning pole-top fitter fits 2-3/8" and 3" O.D. tenons, Optional NEMA photocontrol receptacle, Five-year warranty (LED)