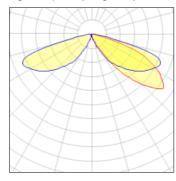

## Light output 1 (integrated)

| Lamp type          | LED     | CCT         | 3000 K |
|--------------------|---------|-------------|--------|
| Nominal lamp power | 31 W    | CRI         | 70     |
| Total flux         | 2710 lm | LOR         | 100%   |
| Luminous efficacy  | 87 lm/W | Total power | 31 W   |