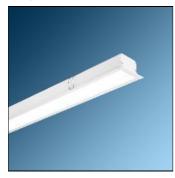

## Product data sheet

INFINITY-DS 4500 LM 46W LOW POWER LED RECESSED CONTINUOUS LIGHT BAR LUMINAIRE, ACRYLIC DIFFUSER, WH.. M440DSS1453LED2AF-W

MEGALITE

INFINITY-DS Recessed Continuous Light Bar is Mazinoor state of the art design for continuous light bar application. Aesthetically designed INFINITY-DS is offered in LED versions with unparalleled performance. Uniform light distribution, energy saving, glare control are among the highlights of this luminaire.

Mounting mode

Ceiling recessed

Shape and measurements

Length: 57.09 in Width: 2.76 in Height: 3.35 in

Adjustability

Fixed

Electric

System power: 46 W