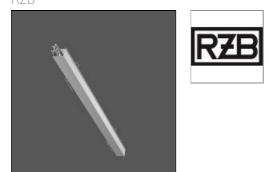

# Product data sheet

LOUI 27 90-LM211-1400 RZB

Recessed module LED/19W-4000K L1400 Attention: This article is only available in combination with a Less is more 27 configuration. You can find our Less is more 27 configurator under https://www.rzb.de/en/products/loui-configurator/

# Shape and measurements

Length: 1.06 in Width: 55.12 in Height: 1.26 in