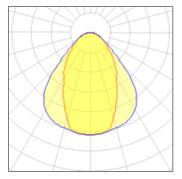

#### Light output 1 (integrated)

| Lamp type          | LED     | CCT         | 4000 K |
|--------------------|---------|-------------|--------|
| Nominal lamp power | 24 W    | CRI         | 80     |
| Total flux         | 1700 lm | LOR         | 100%   |
| Luminous efficacy  | 71 lm/W | Total power | 24 W   |