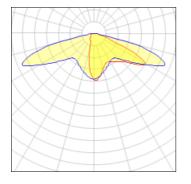

### Light output 1 (integrated)

| Lamp type          | LED      | CCT         | 2200 K |
|--------------------|----------|-------------|--------|
| Nominal lamp power | 66 W     | CRI         | 70     |
| Total flux         | 7010 lm  | LOR         | 100%   |
| Luminous efficacy  | 106 lm/W | Total power | 66 W   |