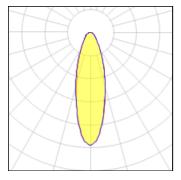

## Light output 1 (integrated)

| Lamp type          | LED      | CCT         | 4032 K |
|--------------------|----------|-------------|--------|
| Nominal lamp power | 105 W    | CRI         | 80     |
| Total flux         | 13164 lm | LOR         | 100%   |
| Luminous efficacy  | 125 lm/W | Total power | 105 W  |