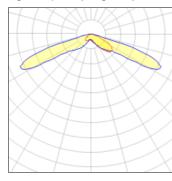

## Light output 1 (integrated)

| Lamp type          | LED      | CCT         | 4000 K |
|--------------------|----------|-------------|--------|
| Nominal lamp power | 24.7 W   | CRI         | 70     |
| Total flux         | 2460 lm  | LOR         | 100%   |
| Luminous efficacy  | 100 lm/W | Total power | 24.7 W |