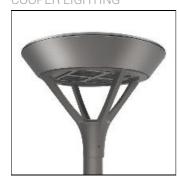

## Product data sheet

PMM MESA PMM-E01-LED-E-U-T2 COOPER LIGHTING

Die-cast aluminum housing and door, Lumens packages ranging from 3,000 - 29,000 lumens, Choice of 13 high-efficiency, patented AccuLED Optics™, Base casting slip fits over a standard 3" O.D. tenon, Wall, single and dual-mount configurations available, 10kV/10vkA surge protection standard, LED fixture features a five-year warranty