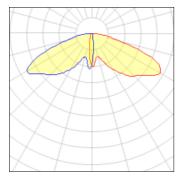

### Light output 1 (integrated)

| Lamp type          | LED      | CCT         | 3000 K |
|--------------------|----------|-------------|--------|
| Nominal lamp power | 226 W    | CRI         | 70     |
| Total flux         | 23500 lm | LOR         | 100%   |
| Luminous efficacy  | 104 lm/W | Total power | 226 W  |