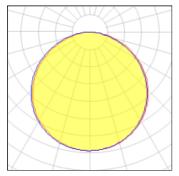

## Light output 1

## 1 x LED Module

IP 20

| Nominal lamp power | 20 W     | LOR         | 100%    |
|--------------------|----------|-------------|---------|
| Lamp flux          | 4137 lm  | Total flux  | 4137 lm |
| Luminous efficacy  | 207 lm/W | Total power | 20 W    |
| ССТ                |          |             |         |
| CRI                |          |             |         |
|                    |          |             |         |