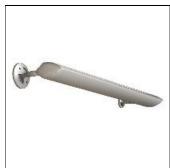

## Product data sheet

ARROWLINEAR FL - INDIVIDUAL AND CONTINUOUS - WALL / SURFACE A03-SI-N-1-LF-025\_WALLMOUNT\_FLOORWASH

COOPER LIGHTING

Asymmetric distribution, Extruded aluminum housing, Die-cast aluminum end caps, Die-cast adjustable mounting knuckles, 6", 12" or 18" nominal mounting arms, Alanod 2000GS aluminum reflector, Optional extruded clear acrylic lens, Electrostatically applied polyester powder coat paint finish