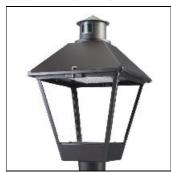

## Product data sheet

LXF/LXT LEXINGTON HID/LED LXF.LXT-PA1-20-722-U-T2U-TL

COOPER LIGHTING

Aluminum housing, top, and base, Greater than 98% life at 60,000 hours ( $40^{\circ}$ C) (LED), Up to 140 lumens per watt, Lumen packages ranging from 2,000 – 11,000 lumens, Self-aligning pole-top fitter fits 2-3/8" and 3" O.D. tenons, Optional NEMA photocontrol receptacle, Five-year warranty (LED)

Mounting mode

Pole top mounted

Shape and measurements

Height: 10.00 in Diameter: 14.00 in

Adjustability

Fixed

Electric

System power: 21 W