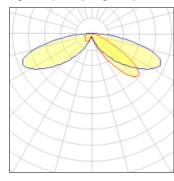

## Light output 1 (integrated)

| Lamp type          | LED     | CCT         | 2200 K |
|--------------------|---------|-------------|--------|
| Nominal lamp power | 21 W    | CRI         | 70     |
| Total flux         | 1914 lm | LOR         | 100%   |
| Luminous efficacy  | 91 lm/W | ULOR        | 3%     |
|                    |         | Total nower | 21 W   |